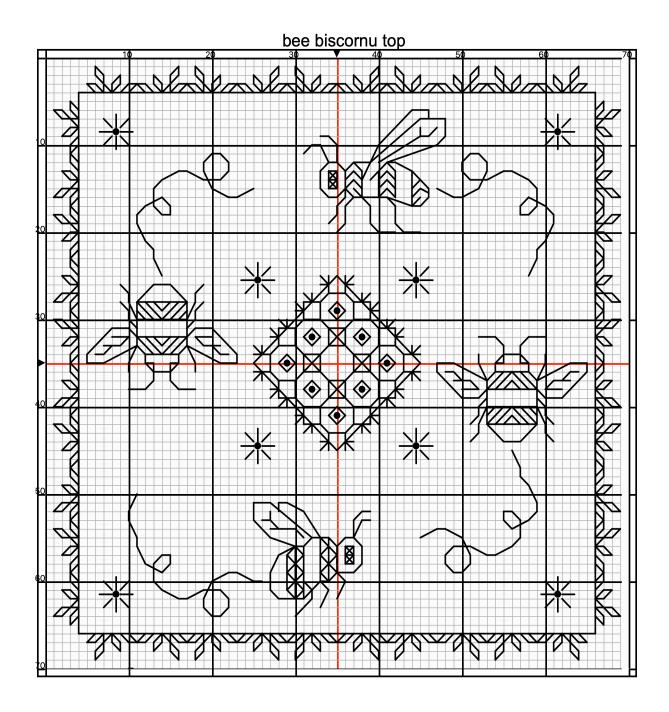

## "Spring" Pin-pillow and "Bee" Biscornu

## **Pattern Key**

- Back stitch or double running stitch
  - Bead, French knot or cross stitch stitch
  - Cross stitch

For higher count fabrics (evenweave or linen 28, 30, 32 count) – stitch over 2 threads For aida (14, 16, 18 count) – stitch over 1 thread

**Design Size** – the design size will depend on the fabric you choose 5" x 5" when stitched over 2 on 28 count; evenweave or over 1 on aida 2.5" x 2.5" when stitched over 1 on 28 count evenweave

## **Material List**

14, 16, 18 Aida OR 28, 30, 32 evenweave/linen – any colour
8" x 8" for pin pillow
8" x 8" x 2 for biscornu
DMC 6 strand floss – 310 (black), 307 (yellow), 321 (red) – or any colour/brand
DMC #8 perle cotton 310 (black) for biscornu only
Beads – any colour (optional)