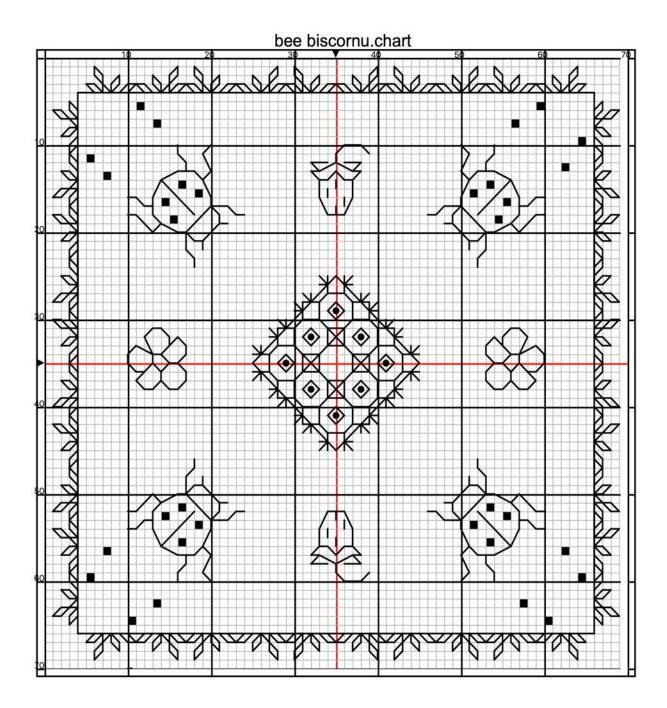

## "Spring" Pin-pillow and "Bee" Biscornu

## **Pattern Key**

- Back stitch or double running stitch
  - Bead, French knot or cross stitch stitch
  - Cross stitch

For higher count fabrics (evenweave or linen 28, 30, 32 count) – stitch over 2 threads For aida (14, 16, 18 count) – stitch over 1 thread

**Design Size** – the design size will depend on the fabric you choose 5" x 5" when stitched over 2 on 28 count; evenweave or over 1 on aida 2.5" x 2.5" when stitched over 1 on 28 count evenweave

## **Material List**

14, 16, 18 Aida OR 28, 30, 32 evenweave/linen – any colour
8" x 8" for pin pillow
8" x 8" x 2 for biscornu
DMC 6 strand floss – 310 (black), 307 (yellow), 321 (red) – or any colour/brand
DMC #8 perle cotton 310 (black) for biscornu only
Beads – any colour (optional)